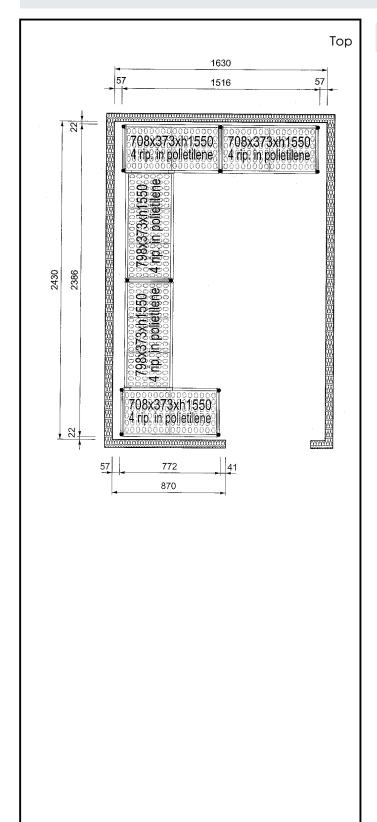

### Item No.

4-level shelving set. Designed for corner installation along the sides of the cold room. Louvered sectional polyethylene shelves (depth=373mm). Aluminium (20 micron) side uprights (height=1550mm). Adjustable feet.

### **Key Information:**

Uprights

137093 (CRS1624)2External dimensions, Width:708 mmExternal dimensions, Depth:373 mmExternal dimensions, Height:1550 mmMax loading weight:3400 kgNet weight:67 kg